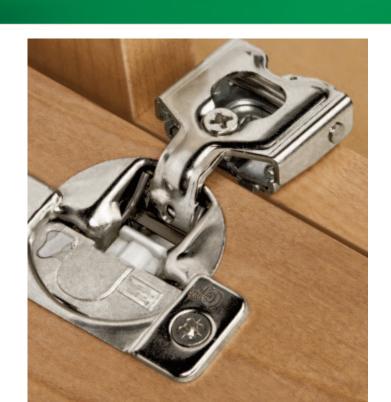

## for **TEC Soft-close** hinges

TEC Soft-close hinges are more convenient than ever. Each hinge is adjustable to fit any door, and close to any pressure.

- 1 Side Adjustment Rotate cam adjustment screw.
- 2 Height Adjustment Loosen screw, align door, tighten screw.
- 3 Depth Adjustment Rotate cam screw.
- 4 Soft-close Tension......Light, Medium and Strong settings

#### Adjustmen

- 1 Side Adjustment ......+/-1.5mm [1/4"] Rotate cam adjustment screw.
- 2 Height Adjustment......+/-2mm [3/32"] Loosen screw, align door, tighten screw.
- 3 Depth Adjustment......+ 2.5mm [3/32"], .5mm [1/32"] Rotate cam screw.
- 4 Soft-close Tension......Light, Medium and Strong setting See page 7 for complete adjustment explanation.