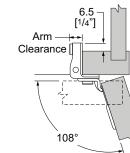

# 108° Opening Angle - 1/4" to 1" Overlay

#### Door open - clearances

#### **TEC 864 Minimum Reveal**

Based on door with square edge.

Arm and Door clearances see Page 8.