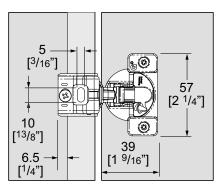

nge on face frame
- · Cam side adjustment
- Cam depth adjustment
- Height adjustment at mounting screw
- Works with current Grass insertion machinery
- Made in the USA







Dimensions - door closed Minimum Reveal Door open - clearance







#### **TEC 864 Minimum Reveal**

Door Thickness 16 [%"] 17.5 [11/16"] 19 [34"] Minimum Reveal 4.2 [%2"] 5.4 [732"] 6.7 [14"]

Based on door with square edge.

Arm and Door clearances see Page 10.

Adjustment

- 1 Side Adjustment ......+/-1.5mm [1/16"] Rotate cam adjustment screw.
- 2 Height Adjustment......+/-2mm [3/32"] Loosen screw, align door, tighten screw.
- 3 Depth Adjustment......+3mm [¼"] Rotate cam screw.
- Soft-close Tension......Light, Medium and Strong setting See page 7 for complete adjustment explanation.



### **Overall Dimensions**



#### **Mounting Screws**

Hinge cup to door, #6 x 1/8" Flat head screw Base plate to face frame, #10 x 1/8" Pan head screw