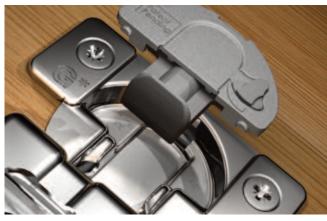

MADE IN THE USA.

The **TEC Soft-close** hinge system is a revolutionary face frame hinge with the soft-closing action built right in to the hinge cup. Now introducing the newest feature of the **TEC Soft-close**, an adjustment switch located on the face of the hinge that will regulate the closing action of the door. Integrated Soft-close combined with new adjustments gives you new functional benefits for today's modern cabinetry. Made in the USA, your doors will close softly, quietly and consistently with **TEC Soft-close**.

The newest feature of the TEC Softclose hinge system is a three tiered adjustment switch that enables you to regulate the closing action of the door. These three levels of adjustment provide a different level of resistance on the damping system in the soft-close mechanism. Set at the highest level, the damping system has the most resistance and provides the longest closing action. To achieve less resistance you can place the adjustment switch at the medium level or lower level. The settings can be different for each hinge on the door so that you can achieve the maximum benefit in your closing action regardless of the size or weight of the door.

The development of the **TEC Soft-close** is based on the ever popular 3-dimensional TEC face frame hinge with a variety of overlays offered. The Soft-close mechanism is pre-mounted in to the interior of the hinge cup, therefore, no additional installation of the Soft-close is required. The drilling depth of the cup remains at 11mm and there are no protruding parts in the interior of the cabinet. Made in the USA, the **TEC Soft-close** offers quiet and effortless closing action every time.