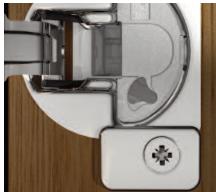

## for **TEC Soft-close** hinges

TEC Soft-close hinges are more convenient than ever. Each hinge is adjustable to fit any door, and close to any pressure.

- 1 Side Adjustment Rotate cam adjustment screw.
- 2 Height Adjustment Loosen screw, align door, tighten screw.
- 3 Depth Adjustment Rotate cam screw.
- 4 Soft-close Tension......Light, Medium and Strong settings