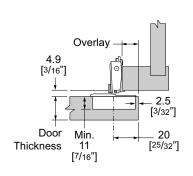

#### Dimensions - door closed

### Minimum Reveal

#### Door open - clearances

#### **TEC 864 Minimum Reveal**

Based on door with square edge.

Arm and Door clearances see Page 8.