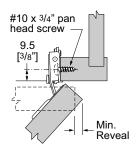

### **Mounting Screws**

Hinge cup to door, #6 x ¾" Flat head screw Base plate to face frame, #10 x ¾" Pan head screw

#### **Mounting Screws**

Hinge cup to door, #6 x 1/8" Flat head screw Base plate to face frame, #10 x 1/8" Pan head screw