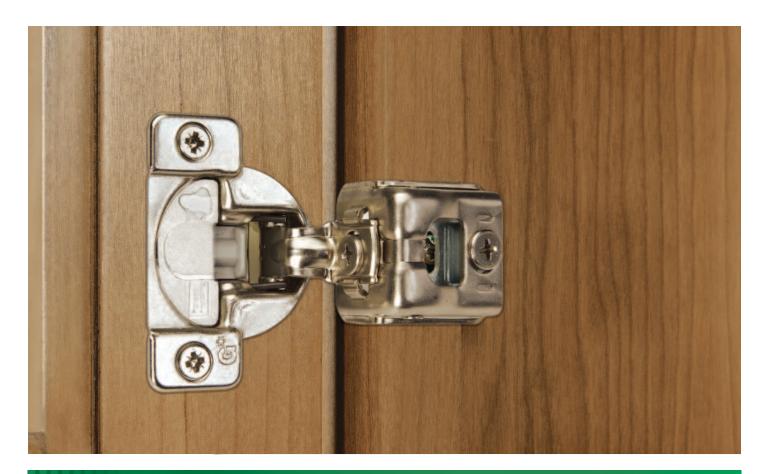

The development of the **TEC Soft-close** is based on the ever popular 3-dimensional TEC face frame hinge with a variety of overlays offered. The Soft-close mechanism is pre-mounted in to the interior of the hinge cup, therefore, no additional installation of the Soft-close is required. The drilling depth of the cup remains at 11mm and there are no protruding parts in the interior of the cabinet. Made in the USA, the **TEC Soft-close** offers quiet and effortless closing action every time.

### Face Frame Hinges with integrated Soft-close

- Soft-close damper is premounted in the hinge cup
- Adjustment switch to regulate closing action
- One piece hinge and base plate combination
- 3 dimensional adjustment
- 11 mm (7/16") cup drilling depth
- Front locating tabs position hinge on face frame
- Cam side adjustment
- Cam depth adjustment
- Height adjustment at mounting screw
- Works with current Grass insertion machinery
- Made in the USA