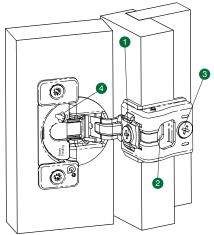

## for **TEC Soft-close** hinges

TEC Soft-close hinges are more convenient than ever. Each hinge is adjustable to fit any door, and close to any pressure.

- 1 Side Adjustment Rotate cam adjustment screw.
- 2 Height Adjustment Loosen screw, align door, tighten screw.
- 3 Depth Adjustment Rotate cam screw.
- 4 Soft-close Tension......Light, Medium and Strong settings

#### Adjustmen

- 1 Side Adjustment ......+/-1.5mm [1/4"] Rotate cam adjustment screw.
- 2 Height Adjustment......+/-2mm [3/32"] Loosen screw, align door, tighten screw.
- 3 Depth Adjustment......+ 2.5mm [3/32"], .5mm [1/32"] Rotate cam screw.
- 4 Soft-close Tension......Light, Medium and Strong setting See page 7 for complete adjustment explanation.