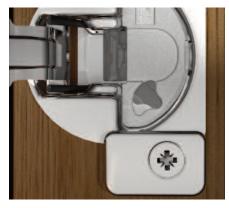

## for **TEC Soft-close** hinges

TEC Soft-close hinges are more convenient than ever. Each hinge is adjustable to fit any door, and close to any pressure.

- 1 Side Adjustment Rotate cam adjustment screw.
- 2 Height Adjustment Loosen screw, align door, tighten screw.
- 3 Depth Adjustment Rotate cam screw.
- 4 Soft-close Tension......Light, Medium and Strong settings