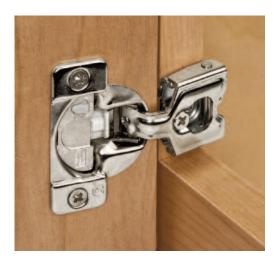

### Face Frame Hinges with integrated Soft-close

- Soft-close damper is premounted in the hinge cup
- Adjustment switch to regulate closing action
- One piece hinge and base plate combination
- 3 dimensional adjustment
- 11 mm (7/16") cup drilling depth
- Front locating tabs position hinge on face frame
- Cam side adjustment
- Cam depth adjustment
- Height adjustment at mounting screw
- Works with current Grass insertion machinery
- Made in the USA

### **Mounting Screws**

Hinge cup to door, #6 x ¾" Flat head screw Base plate to face frame, #10 x ¾" Pan head screw