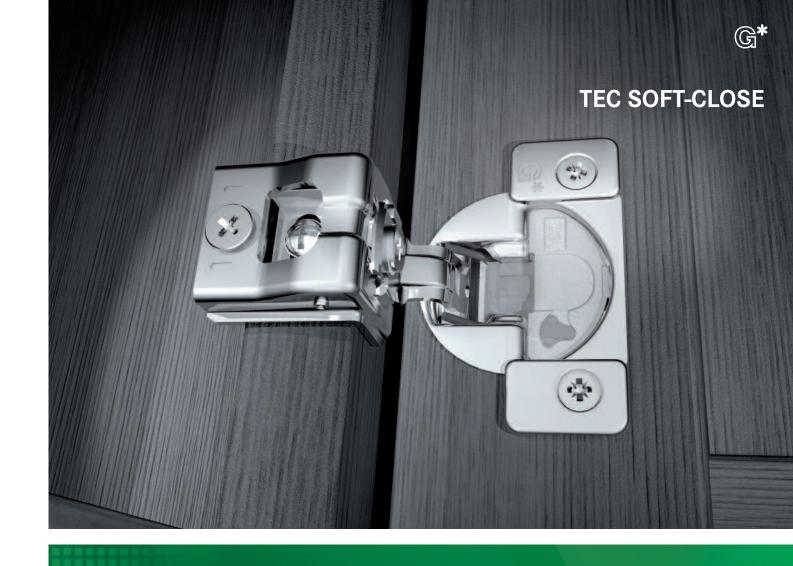

TEC SOFT-CLOSE HINGE SYSTEMS

A revolutionary Soft-close face frame hinge system. Established quality with functional benefits for today's modern cabinetry.

The perfect solution for your face frame cabinetry. TEC SOFT-CLOSE, with adjustable closing action from Grass.

#### Now with adjustable closing force.

Quiet and effortless closing action is guaranteed every time with **TEC Soft-close** hinges. Sleek in design, the **TEC Soft-close** features a new adjustable switch to regulate your soft-closing action. Now your closing action can be consistent for any size door.

MADE IN THE USA.

The **TEC Soft-close** hinge system is a revolutionary face frame hinge with the soft-closing action built right in to the hinge cup. Now introducing the newest feature of the **TEC Soft-close**, an adjustment switch located on the face of the hinge that will regulate the closing action of the door. Integrated Soft-close combined with new adjustments gives you new functional benefits for today's modern cabinetry. Made in the USA, your doors will close softly, quietly and consistently with **TEC Soft-close**.