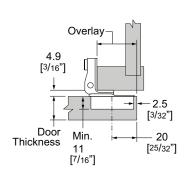

etting See page 7 for complete adjustment explanation.

#### **Overall Dimensions**



### **Mounting Screws**

Hinge cup to door, #6 x ¾" Flat head screw Base plate to face frame, #10 x ¾" Pan head screw

## **TEC Soft-close**

# 108° Opening Angle - 1¼" to 1½" Overlay



### Face Frame Hinges with integrated Soft-close

- Soft-close damper is premounted in the hinge cup
- Adjustment switch to regulate closing action
- One piece hinge and base plate combination
- 3 dimensional adjustment
- 11 mm (7/16") cup drilling depth
- Front locating tabs position hinge on face frame
- · Cam side adjustment
- Cam depth adjustment
- Height adjustment at mounting screw
- Works with current Grass insertion machinery
- Made in the USA







Dimensions - door closed Minimum Reveal Door open - clearance







#### **TEC 864 Minimum Reveal**

Door Thickness 16 [%"] 17.5 [11/16"] 19 [34"] Minimum Reveal 4.2 [%2"] 5.4 [732"] 6.7 [14"]

Based on door with square edge.

Arm and Door clearances see Page 10.

Adjustment

- 1 Side Adjustment ......+/-1.5mm [1/16"] Rotate cam adjustment screw.
- 2 Height Adjustment......+/-2mm [3/32"] Loosen screw, align door, tighten screw.
- 3 Depth Adjustment......+3mm [¼"] Rotate cam screw.
- Soft-close Tension......Light, Medium and Strong setting See page 7 for complete adjustment explanation.



### **Overall Dimensions**



#### **Mounting Screws**

Hinge cup to door, #6 x 1/8" Flat head screw Base plate to face frame, #10 x 1/8" Pan head screw