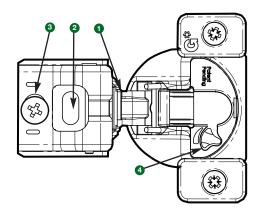

## for **TEC Soft-close** hinges

TEC Soft-close hinges are more convenient than ever. Each hinge is adjustable to fit any door, and close to any pressure.

- 1 Side Adjustment Rotate cam adjustment screw.
- 2 Height Adjustment Loosen screw, align door, tighten screw.
- 3 Depth Adjustment Rotate cam screw.
- 4 Soft-close Tension......Light, Medium and Strong settings

This is the "Light" setting for the Soft-closing mechanism. Set here for light or small doors with very little closing pressure.

**MEDIUM** 

3 This is the "Strong" setting for the Soft-closing mechanism. Set here for larger or heavier doors with a strong closing pressure. (Factory Setting)

This is the "Medium" setting for the Soft-closing mechanism. Set

Note: To reset the Soft-close damper, move the adjustment switch to "Strong", then to the desired position. Close the door and the Soft-close will be reset.