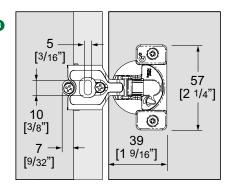

") cup drilling depth
- Front locating tabs position hinge on face frame
- Cam side adjustment
- Cam depth adjustment
- Height adjustment at mounting screw
- Works with current Grass insertion machinery
- Made in the USA







#### Dimensions - door closed

### Minimum Reveal

#### Door open - clearances





#### **TEC 864 Minimum Reveal**

Based on door with square edge.



Arm and Door clearances see Page 8.

#### Adjustmen

- 1 Side Adjustment ......+/-1.5mm [1/4"] Rotate cam adjustment screw.
- 2 Height Adjustment......+/-2mm [3/32"] Loosen screw, align door, tighten screw.
- 3 Depth Adjustment......+ 2.5mm [3/32"], .5mm [1/32"] Rotate cam screw.
- 4 Soft-close Tension......Light, Medium and Strong setting See page 7 for complete adjustment explanation.

#### **Overall Dimensions**



### **Mounting Screws**

Hinge cup to door, #6 x ¾" Flat head screw Base plate to face frame, #10 x ¾" Pan head screw

## **TEC Soft-close**

# 108° Opening Angle - 1¼" to 1½" Overlay



### Face Frame Hinges with integrated Soft-close

- Soft-close damper is premounted in the hinge cup
- Adjustment switch to regulate closing action
- One piece hinge and base plate combination
- 3 dimensional adjustment
- 11 mm (7/16") cup drilling depth
- Front locating tabs position hinge on face frame
- · Cam side adjustment
- Cam depth adjustment
- Height adjustment at mounting screw
- Works with current Grass insertion machinery
- Made in the USA







Dimensions - door closed Minimum Reveal Door open - clearance







#### **TEC 864 Minimum Reveal**

Door Thickness 16 [%"] 17.5 [11/16"] 19 [34"]