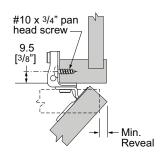

### Minimum Reveal

### **Mounting Screws**

Hinge cup to door, #6 x ¾" Flat head screw Base plate to face frame, #10 x ¾" Pan head screw