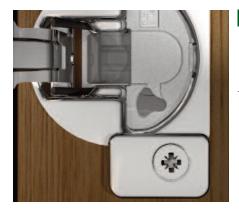

## for **TEC Soft-close** hinges

TEC Soft-close hinges are more convenient than ever. Each hinge is adjustable to fit any door, and close to any pressure.

- 1 Side Adjustment Rotate cam adjustment screw.
- 2 Height Adjustment Loosen screw, align door, tighten screw.
- 3 Depth Adjustment Rotate cam screw.
- 4 Soft-close Tension......Light, Medium and Strong settings

This is the "Light" setting for the Soft-closing mechanism. Set here for light or small doors with very little closing pressure.

**MEDIUM** 

3 This is the "Strong" setting for the Soft-closing mechanism. Set here for larger or heavier doors with a strong closing pressure. (Factory Setting)

This is the "Medium" setting for the Soft-closing mechanism. Set

Note: To reset the Soft-close damper, move the adjustment switch to "Strong", then to the desired position. Close the door and the Soft-close will be reset.