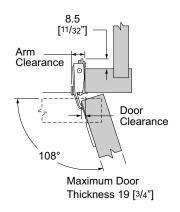

#### Door open - clearances

#### **TEC 864 Minimum Reveal**

Based on door with square edge.

Arm and Door clearances see Page 8.